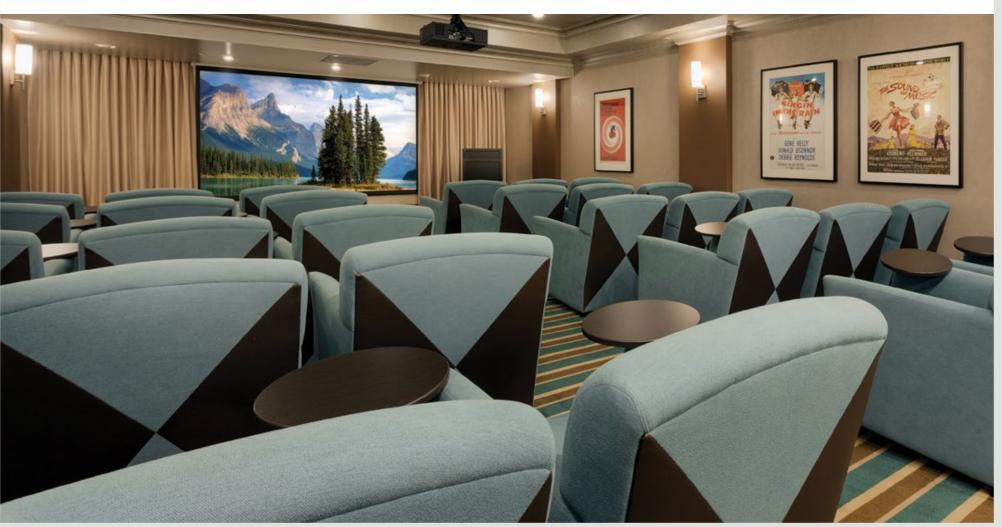

# PREMIUM AMENITIES AND ENRICHING ACTIVITIES

- Library lounge, computer lounge
- Wi-Fi in social spaces
- Arts and crafts kitchen
- Home theatre
- Pub with billiard
- Activities root
- Fitness centre with personalized and group programs
- Gardener's greenhouse
- Saltwater swimming pool