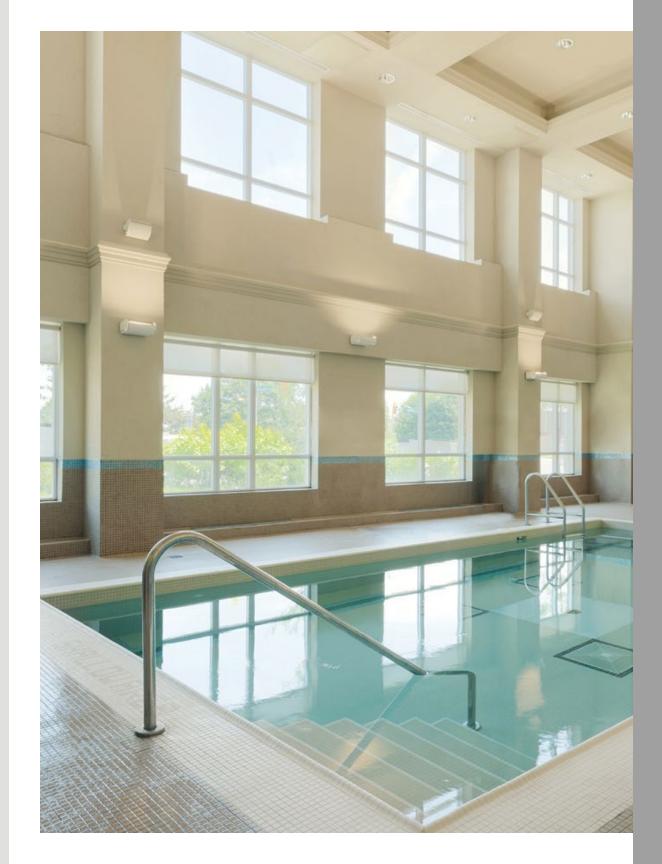

# PREMIUM AMENITIES AND ENRICHING ACTIVITIES

- Library lounge, computer lounge
- Wi-Fi in social spaces
- Arts and crafts kitchen
- Home theatre
- Pub with billiard
- Activities root
- Fitness centre with personalized and group programs
- Gardener's greenhouse
- Saltwater swimming pool