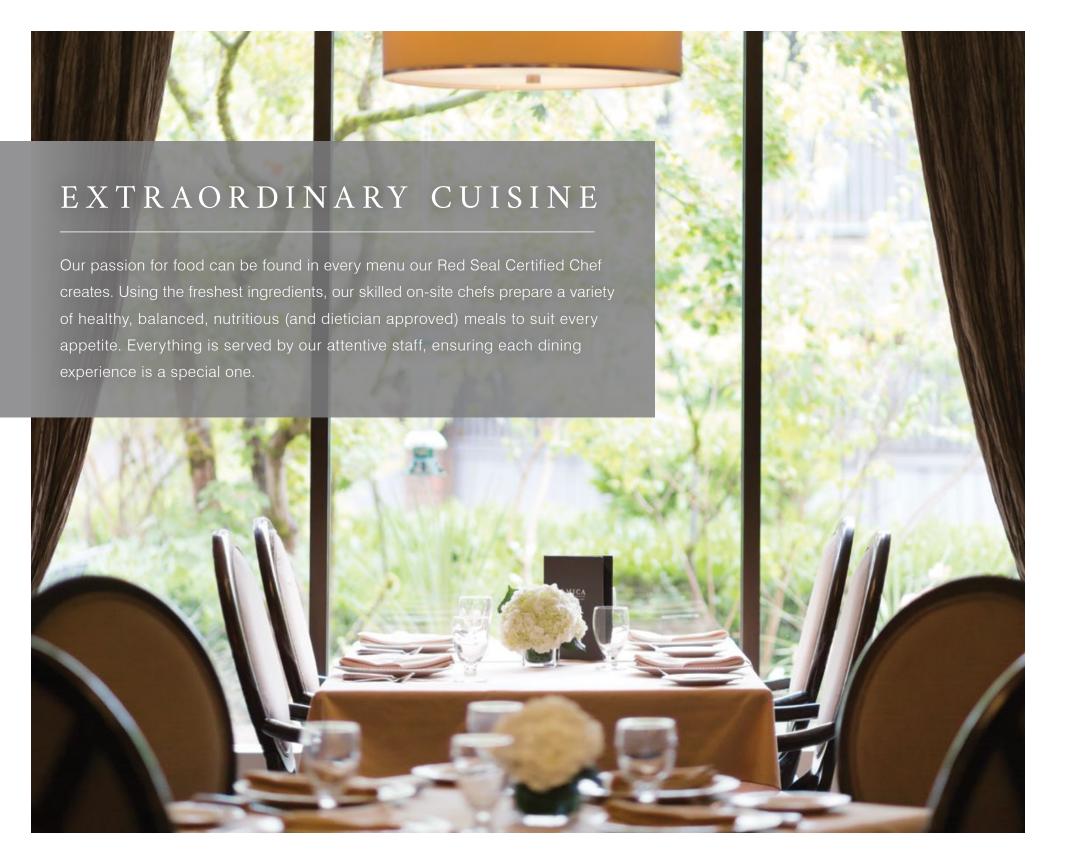

# CHOOSE WHERE TO DINE IN STYLE

- Flexible dining dine when and where you prefer
- Dedicated dining room & lounge for Assisted Living
- Patio with courtyard garde
- Fireside lounge and pub
- Private dining room available for special occasions
- Invite your family and friends to join yo anytime – we'll even cater your event
- Enjoy meals in the dining room, on the patic or in the comfort of your suite